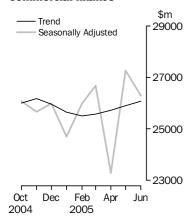

### **Commercial finance**

### COMMERCIAL FINANCE

- The seasonally adjusted series for total commercial finance decreased by 3.6% in June 2005. An decrease in the fixed lending series (down 7.8%) more than offset the increase in revolving credit (up 3.8%).
- The purchase of dwellings by individuals for rent or resale (seasonally adjusted) series rose by 3.1% in June 2005, after three consecutive months of decreases.
- The trend series for total commercial finance rose by 0.7% in June 2005. Revolving credit rose by 2.0%, while fixed lending remained virtually unchanged.

The trend series for total commercial finance rose by 0.7% in June 2005, the fourth consecutive monthly increase. Revolving credit rose by 2.0%, while fixed lending remained virtually unchanged.

The purchase of dwellings by individuals for rent or resale (seasonally adjusted) series rose by 3.1% in June 2005, after three consecutive months of decreases. The trend series fell by 1.5% in June 2005, the fifth consecutive monthly decrease.