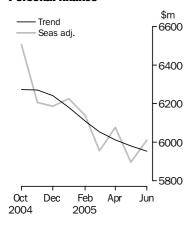

#### **Personal finance**

#### PERSONAL FINANCE

- The seasonally adjusted series for total personal finance commitments rose by 1.9% in June 2005. This increase was mainly due to an increase in revolving credit commitments (up 6.3%), more than offsetting a fall in fixed lending commitments (down 3.3%).
- The total personal finance trend series fell by 0.5% in June 2005. The trend for fixed lending and revolving credit commitments decreased by 0.2% and 0.7%, respectively.

The total personal finance commitments trend series fell by 0.5% in June 2005, the nineteenth decrease in the past twenty months. The trend for fixed lending decreased by 0.2% in June, while revolving credit commitments fell 0.7%.